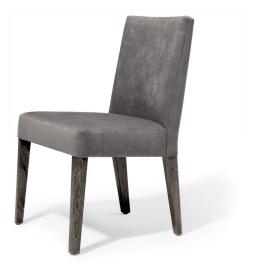

## ALTURA FURNITURE

Corinne Side Chair

23 1/2W x 23D x 35H

Shown in Cerused Walnut and COM.

Corinne Chairs—the ultimate expression of comfortable seating. The chair's gently curved back and its plush seat provide a truly pleasing sitting experience. Available in a variety of woods and finishes.

## **Corinne Side Chair**

21"W x 23"D x 35"H

COM 1 1/2 yards plain fabric 54" wide COL 27 sqft