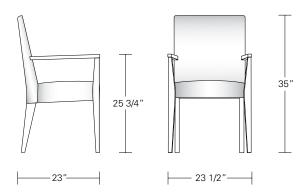

## **Corinne Arm Chair**

23 1/2"W x 23"D x 35"H

COM 1 1/2 yards plain fabric 54" wide COL 27 sqft

COL: 27 square feet for arm chair or side chair. Hides need to be 50-55 square feet. Smaller hides may

| DESCRIPTION                                            | FINISH OPTIONS                                                                                                                                                             |                                                                                        |
|--------------------------------------------------------|----------------------------------------------------------------------------------------------------------------------------------------------------------------------------|----------------------------------------------------------------------------------------|
| Corinne Chair:                                         | Standard - Natural / Stained:                                                                                                                                              | Premium - Cerused / Bleached:                                                          |
| Solid wood frame with upholstered seat and back.       | Bronze Ash, Burnt Ash, Ebonized Ash, Grey Ash,<br>Medium Mahogany, Oak, Bluff Oak, Ebonized                                                                                | Bleached Ash, Cerused Grey Ash, Cerused Bronze Ash, Cerused Burnt Ash,                 |
| Standard Options:<br>COM or COL.                       | Oak, Grey Oak, Fumed Oak, Walnut, Medium Walnut, Dark Walnut, Ebonized Walnut,                                                                                             | Cerused Mahogany, Cerused Dark Mahogany, Bleached Walnut, Cerused Walnut, Cerused Grey |
| Custom Orders:<br>Custom sizes, woods and finishes are | Grey Walnut, Silver Walnut, Terra Walnut,<br>Bronze Walnut, Claro Toned Walnut.                                                                                            | Walnut, Cerused Silver Walnut, Cerused Bronze<br>Walnut, Bleached Oak, Cerused Oak.    |
| available. Please request a price quotation.           | Fabric and Leather Requirements COM: 1 1/2 yards for arm chair or side chair. 54" wide plain fabric. Repeats and fabric less than 54" wide may require additional yardage. |                                                                                        |