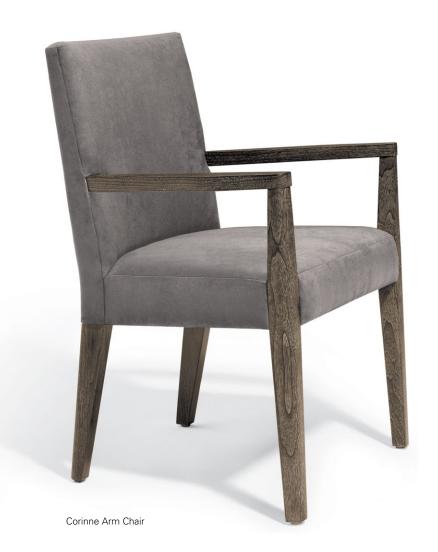

## **Corinne Arm Chair**

23 1/2"W x 23"D x 35"H

COM 1 1/2 yards plain fabric 54" wide COL 27 sqft

COL: 27 square feet for arm chair or side chair. Hides need to be 50-55 square feet. Smaller hides may

| DESCRIPTION                                            | FINISH OPTIONS                                                                                                                                                             |                                                                                        |
|--------------------------------------------------------|----------------------------------------------------------------------------------------------------------------------------------------------------------------------------|----------------------------------------------------------------------------------------|
| Corinne Chair:                                         | Standard - Natural / Stained:                                                                                                                                              | Premium - Cerused / Bleached:                                                          |
| Solid wood frame with upholstered seat and back.       | Bronze Ash, Burnt Ash, Ebonized Ash, Grey Ash,<br>Medium Mahogany, Oak, Bluff Oak, Ebonized                                                                                | Bleached Ash, Cerused Grey Ash, Cerused Bronze Ash, Cerused Burnt Ash,                 |
| Standard Options:<br>COM or COL.                       | Oak, Grey Oak, Fumed Oak, Walnut, Medium Walnut, Dark Walnut, Ebonized Walnut,                                                                                             | Cerused Mahogany, Cerused Dark Mahogany, Bleached Walnut, Cerused Walnut, Cerused Grey |
| Custom Orders:<br>Custom sizes, woods and finishes are | Grey Walnut, Silver Walnut, Terra Walnut,<br>Bronze Walnut, Claro Toned Walnut.                                                                                            | Walnut, Cerused Silver Walnut, Cerused Bronze<br>Walnut, Bleached Oak, Cerused Oak.    |
| available. Please request a price quotation.           | Fabric and Leather Requirements COM: 1 1/2 yards for arm chair or side chair. 54" wide plain fabric. Repeats and fabric less than 54" wide may require additional yardage. |                                                                                        |