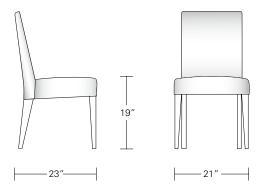

## ALTURA FURNITURE

Corinne Side Chair

23 1/2W x 23D x 35H

Shown in Cerused Walnut and COM.

Corinne Chairs—the ultimate expression of comfortable seating. The chair's gently curved back and its plush seat provide a truly pleasing sitting experience. Available in a variety of woods and finishes.

## **Corinne Side Chair**

21"W x 23"D x 35"H

COM 1 1/2 yards plain fabric 54" wide COL 27 sqft