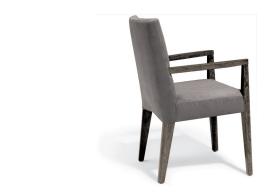

## **Corinne Arm Chair**

23 1/2"W x 23"D x 35"H

COM 1 1/2 yards plain fabric 54" wide COL 27 sqft

COL: 27 square feet for arm chair or side chair. Hides need to be 50-55 square feet. Smaller hides may

| DESCRIPTION                                            | FINISH OPTIONS                                                                                                                                                             |                                                                                        |
|--------------------------------------------------------|----------------------------------------------------------------------------------------------------------------------------------------------------------------------------|----------------------------------------------------------------------------------------|
| Corinne Chair:                                         | Standard - Natural / Stained:                                                                                                                                              | Premium - Cerused / Bleached:                                                          |
| Solid wood frame with upholstered seat and back.       | Bronze Ash, Burnt Ash, Ebonized Ash, Grey Ash,<br>Medium Mahogany, Oak, Bluff Oak, Ebonized                                                                                | Bleached Ash, Cerused Grey Ash, Cerused Bronze Ash, Cerused Burnt Ash,                 |
| Standard Options:<br>COM or COL.                       | Oak, Grey Oak, Fumed Oak, Walnut, Medium Walnut, Dark Walnut, Ebonized Walnut,                                                                                             | Cerused Mahogany, Cerused Dark Mahogany, Bleached Walnut, Cerused Walnut, Cerused Grey |
| Custom Orders:<br>Custom sizes, woods and finishes are | Grey Walnut, Silver Walnut, Terra Walnut,<br>Bronze Walnut, Claro Toned Walnut.                                                                                            | Walnut, Cerused Silver Walnut, Cerused Bronze<br>Walnut, Bleached Oak, Cerused Oak.    |
| available. Please request a price quotation.           | Fabric and Leather Requirements COM: 1 1/2 yards for arm chair or side chair. 54" wide plain fabric. Repeats and fabric less than 54" wide may require additional yardage. |                                                                                        |