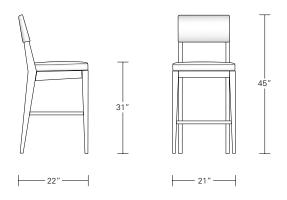

### **Chevron Bar Stool**

21"W x 22"D x 45"H

| DESCRIPTION                                                                                         | FINISH OPTIONS                                                                                                                                   |                                                                                                                                  |
|-----------------------------------------------------------------------------------------------------|--------------------------------------------------------------------------------------------------------------------------------------------------|----------------------------------------------------------------------------------------------------------------------------------|
| Cadet & Chevron Stool:                                                                              | Standard - Natural / Stained:                                                                                                                    | Premium - Cerused / Bleached:                                                                                                    |
| Solid wood frame with upholstered seat.<br>Brushed aluminum toe rail on stool.                      | Ash, Bronze Ash, Burnt Ash, Ebonized Ash,<br>Grey Ash, Mahogany, Medium Mahogany,                                                                | Bleached Ash, Cerused Ash, Cerused Bronze Ash, Cerused Burnt Ash, Cerused Mahogany,                                              |
| Standard Options:<br>COM or COL. Upholstered or wood seat.<br>Seat with top stitching. Swivel seat. | Oak, Bluff Oak, Grey Oak, Fumed Oak, Walnut,<br>Medium Walnut, Dark Walnut, Ebonized Walnut,<br>Grey Walnut, Silver Walnut, Terra Walnut, Bronze | Cerused Dark Mahogany, Bleached Walnut,<br>Cerused Walnut, Cerused Grey Walnut,<br>Cerused Silver Walnut, Cerused Bronze Walnut, |
| Custom Orders: Custom sizes, woods and finishes are                                                 | Walnut, Claro Toned Walnut.                                                                                                                      | Cerused Oak.                                                                                                                     |
| Custom sizes, woods and imishes are                                                                 |                                                                                                                                                  |                                                                                                                                  |