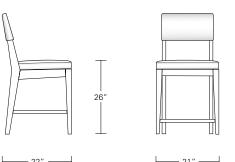

# CHEVRON BAR AND COUNTER STOOL

21W x 22D x 40/45H

Shown in Grey Walnut in COL.

With their tapered, angular legs, softly-profiled backs and brushed aluminum footrests, these full-sized stools echo mid-century design. They are available in counter and bar heights. Swivel option available.









## **Cadet Counter Stool**

17"W x 20"D x 36"H



17"W x 20"D x 41"H







### **Chevron Counter Stool**

21"W x 22"D x 40"H

### **Chevron Bar Stool**

21"W x 22"D x 45"H

| DESCRIPTION                                                                                         | FINISH OPTIONS                                                                                                                                   |                                                                                                                                  |
|-----------------------------------------------------------------------------------------------------|--------------------------------------------------------------------------------------------------------------------------------------------------|----------------------------------------------------------------