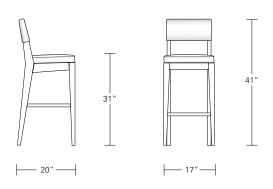

### **Chevron Counter Stool**

21"W x 22"D x 40"H

### **Chevron Bar Stool**

21"W x 22"D x 45"H

| DESCRIPTION                                                                                         | FINISH OPTIONS                                                                                                                                   |                                                                                                                                  |
|-----------------------------------------------------------------------------------------------------|--------------------------------------------------------------------------------------------------------------------------------------------------|----------------------------------------------------------------------------------------------------------------------------------|
| Cadet & Chevron Stool:                                                                              | Standard - Natural / Stained:                                                                                                                    | Premium - Cerused / Bleached:                                                                                                    |
| Solid wood frame with upholstered seat.<br>Brushed aluminum toe rail on stool.                      | Ash, Bronze Ash, Burnt Ash, Ebonized Ash,<br>Grey Ash, Mahogany, Medium Mahogany,                                                                | Bleached Ash, Cerused Ash, Cerused Bronze Ash, Cerused Burnt Ash, Cerused Mahogany,                                              |
| Standard Options:<br>COM or COL. Upholstered or wood seat.<br>Seat with top stitching. Swivel seat. | Oak, Bluff Oak, Grey Oak, Fumed Oak, Walnut,<br>Medium Walnut, Dark Walnut, Ebonized Walnut,<br>Grey Walnut, Silver Walnut, Terra Walnut, Bronze | Cerused Dark Mahogany, Bleached Walnut,<br>Cerused Walnut, Cerused Grey Walnut,<br>Cerused Silver Walnut, Cerused Bronze Walnut, |
| Custom Orders: Custom sizes, woods and finishes are                                                 | Walnut, Claro Toned Walnut.                                                                                                                      | Cerused Oak.                                                                                                                     |
| Custom sizes, woods and imishes are                                                                 |                                                                                                                                                  |                                                                                                                                  |