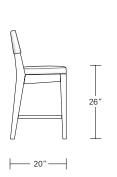

# CHEVRON BAR AND COUNTER STOOL

21W x 22D x 40/45H

Shown in Grey Walnut in COL.

With their tapered, angular legs, softly-profiled backs and brushed aluminum footrests, these full-sized stools echo mid-century design. They are available in counter and bar heights. Swivel option available.









## **Cadet Counter Stool**

17"W x 20"D x 36"H



17"W x 20"D x 41"H







### **Chevron Counter Stool**

21"W x 22"D x 40"H

### **Chevron Bar Stool**

21"W x 22"D x 45"H

| DESCRIPTION                                                                                         | FINISH OPTIONS                                                                                                                                   |                                                                                                                                  |
|-----------------------------------------------------------------------------------------------------|---------------------------------------------------------------------------------------------------------------------------------------