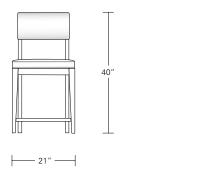

# CHEVRON BAR AND COUNTER STOOL

21W x 22D x 40/45H

Shown in Grey Walnut in COL.

With their tapered, angular legs, softly-profiled backs and brushed aluminum footrests, these full-sized stools echo mid-century design. They are available in counter and bar heights. Swivel option available.









## **Cadet Counter Stool**

17"W x 20"D x 36"H



17"W x 20"D x 41"H







### **Chevron Counter Stool**

21"W x 22"D x 40"H

### **Chevron Bar Stool**

21"W x 22"D x 45"H

| DESCRIPTION                                                                                         | FINISH OPTIONS                                                                                                                                   |                                                                                                                                  |
|-----------------------------------------------------------------------------------------------------|--------------------------------------------------------------------------------------------------------------------------------------------------|------------------------------------------------------------------