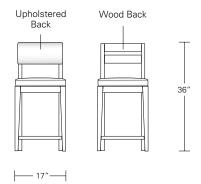

## **Cadet Counter Stool**

17"W x 20"D x 36"H

17"W x 20"D x 41"H

#### available. Please request a price quotation. **Fabric and Leather Requirements**

COM: 1 yard for stool with upholstered back, 3/4 yard for stool with wood back. 54" wide plain fabric. Repeats and fabric less than 54" wide may require additional yardage.

COL: 18 sqft. for stool with upholstered back, 15 sqft. for stool with wood back. Hides need to be 50-55 square feet. Smaller hides may require additional square feet.