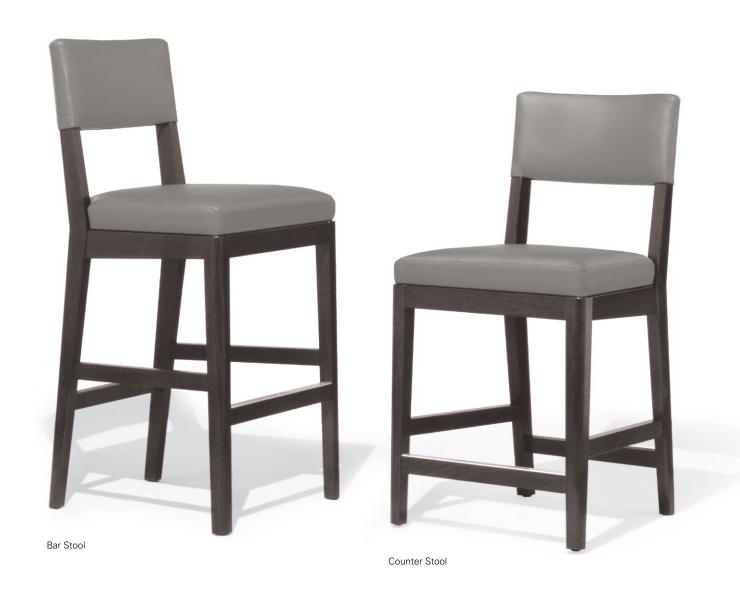

# CHEVRON BAR AND COUNTER STOOL

21W x 22D x 40/45H

Shown in Grey Walnut in COL.

With their tapered, angular legs, softly-profiled backs and brushed aluminum footrests, these full-sized stools echo mid-century design. They are available in counter and bar heights. Swivel option available.









## **Cadet Counter Stool**

17"W x 20"D x 36"H



17"W x 20"D x 41"H







### **Chevron Counter Stool**

21"W x 22"D x 40"H

### **Chevron Bar Stool**

21"W x 22"D x 45"H

| DESCRIPTION                                                                                         | FINISH OPTIONS                                                                                                                                   |